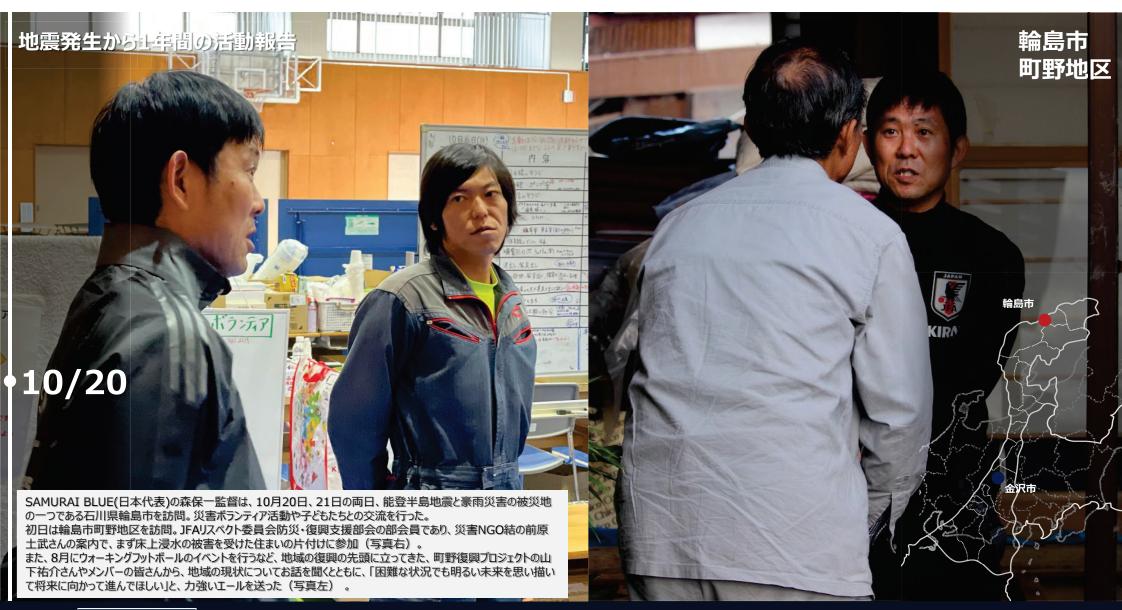

#### 能登半島のいま 森保監督、現地へ | がんばろう能登!サッカーファミリーのチカラをひとつに!

2024年1月に発生した令和6年能登半島地震を受けて、日本サッカー協会(JFA)は復興支援プロジェクトを立ち上げて 支援活動に取り組んでいます。9月の記録的豪雨による被害もあり、能登半島への継続した支援が求められています。 今回、森保 - SAMURAI BLUE (日本代表) 監督が10月20日、21日の両日、現地訪問した際の様子をお届けします。 (2024年11月28日配信)