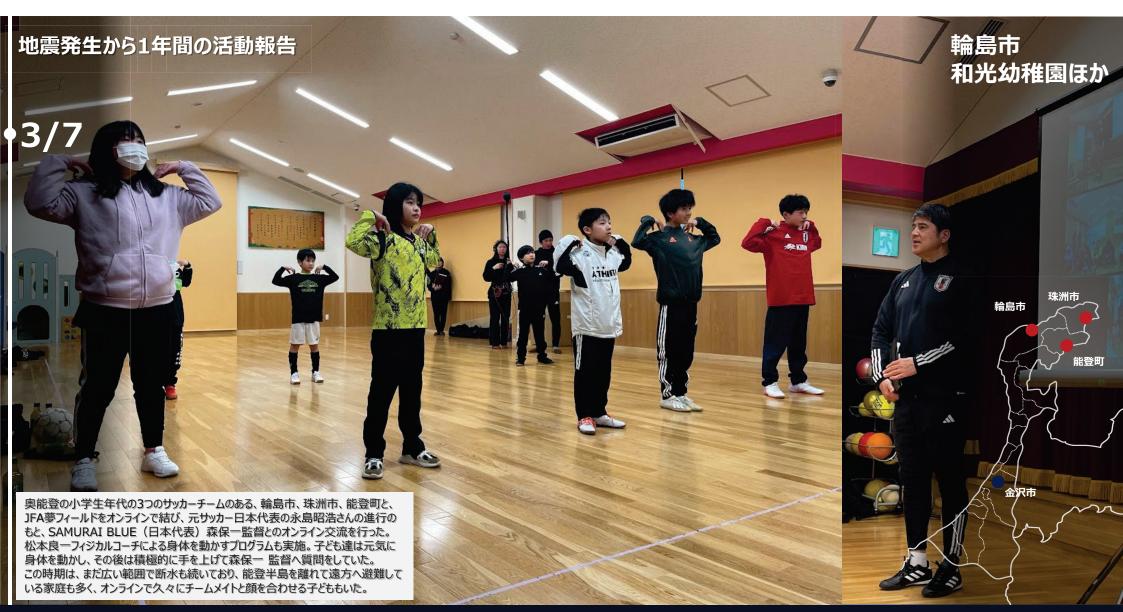

#### 支援の輪を広げよう|がんばろう能登!サッカーファミリーのチカラをひとつに!

3/7(木)能登地方の小学生年代のサッカークラブ3チームを対象に、オンラインイベントを行いました。 元サッカー日本代表の永島昭浩さんMCのもと、子供達は元気に身体を動かし、積極的に手を上げて森保監督へ質問をしていました。被災地の状況と合わせて、是非ご覧下さい。(2024年3月15日配信)