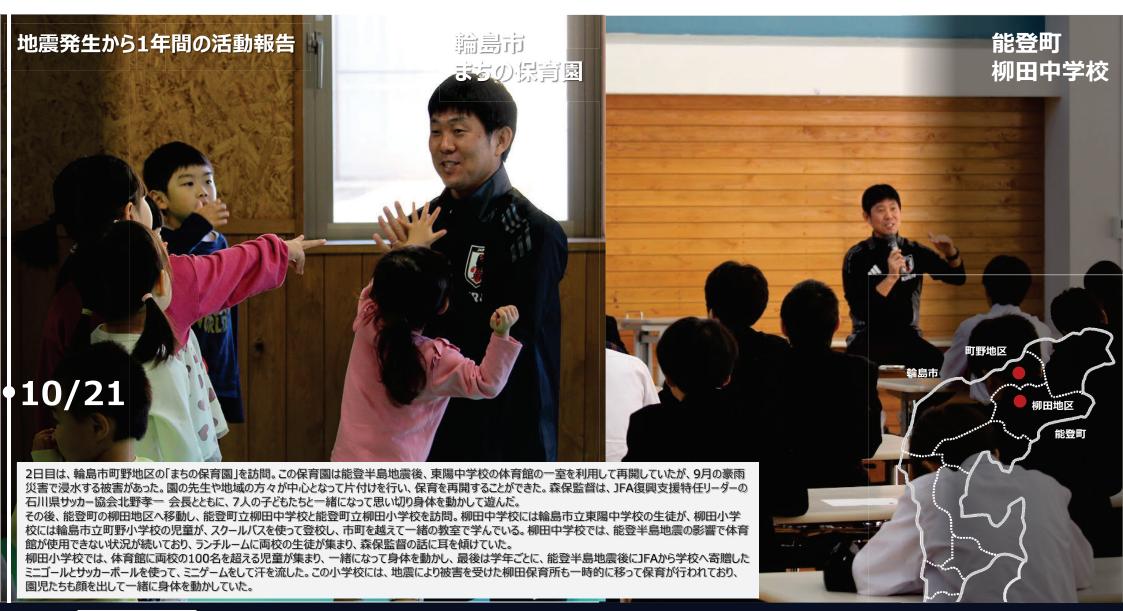

#### 能登半島のいま 森保監督、現地へ | がんばろう能登!サッカーファミリーのチカラをひとつに!

2024年1月に発生した令和6年能登半島地震を受けて、日本サッカー協会(JFA)は復興支援プロジェクトを立ち上げて 支援活動に取り組んでいます。9月の記録的豪雨による被害もあり、能登半島への継続した支援が求められています。 今回、森保 - SAMURAI BLUE (日本代表) 監督が10月20日、21日の両日、現地訪問した際の様子をお届けします。 (2024年11月28日配信)