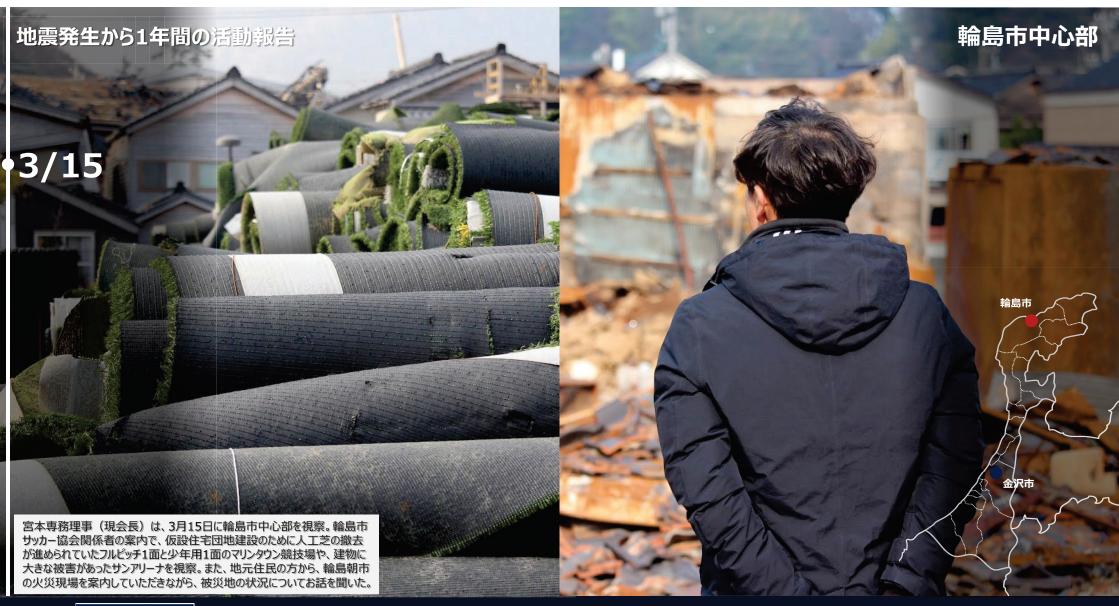

#### 2024年1月1日 能登半島地震による被害

#### 建物損壊

住家被害149,724棟(12月24日時点)

### 公費解体 (災害廃棄物)

解体予定32,410棟 完了件数14,152棟 解体率43.7% (12月末時点 石川県のみ)