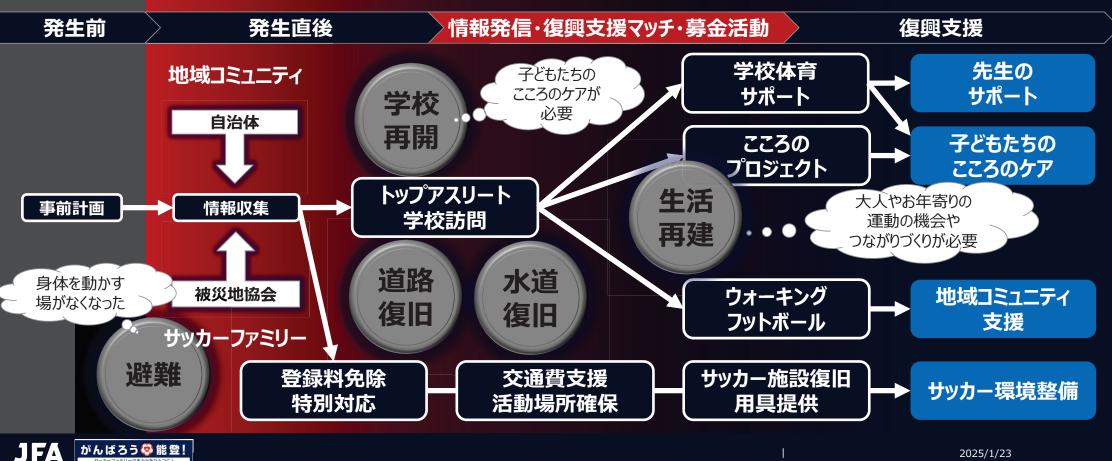

### 能登半島地震復興支援プロジェクト

#被災地に力を 被災地のニーズに沿ったサッカーによる支援

2025年 1月版

JFAでは、防災・復興支援委員会(当時)において、災害後の「復興」がよりよいものにしていくために、発生前からの備えと発生直後の行動の重要性について考えてきました。 能登半島地震においては、発生直後から被災地の自治体やサッカー協会からの情報を得ながら、被災地へのメッセージ発信や登録料免除・特別対応とあわせて、 「能登半島地震復興支援プロジェクト」を立ち上げ、まずは学校再開のタイミングに合わせて必要となった「子どもたちのこころのケア」を多くの皆さんのご協力をいただきながら開始。 トップアスリートが被災地の小中高校や園をくまなく訪問し、すべてのこどもたちにスポーツを通じて災害時のストレスを緩和したり、将来への希望を持てる機会を設けました。 また、訪問先の学校の地域コミュニティが、避難所から仮設住宅へ移るときに途絶えてしまう課題に対して、だれでも一緒に楽しむことができるウォーキングフットボールのイベントを開催しました。 このように、子どもからお年寄りまでサッカーやスポーツを通じた被災地の支援は、これからも長期にわたって必要となっています。引き続き、被災地へのあたたかい応援をよろしくお願いいたします。

### 能登半島地震復興支援プロジェクト

#被災地に力を 被災地のニーズに沿ったサッカーによる支援

2025年 1月版

2024年1月~12月の実績