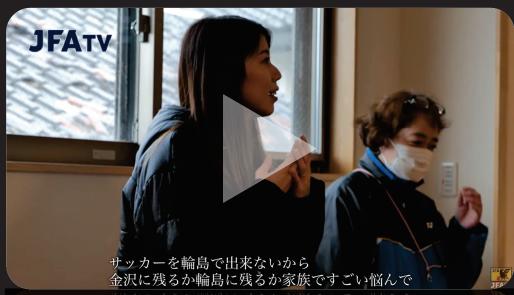

**プラム** がんばろう ♥ 能登!

ブラム がんばろう ※能登!

のフリーで画品 いけれた シアン 金沢に残るか輪島に残るが家族ですごい悩んで

#### 支援の輪を広げよう|がんばろう能登!サッカーファミリーのチカラをひとつに!

3/7(木)能登地方の小学生年代のサッカークラブ3チームを対象に、オンラインイベントを行いました。 元サッカー日本代表の永島昭浩さんMCのもと、子供達は元気に身体を動かし、積極的に手を上げて森保監督へ質問をしていました。被災地の状況と合わせて、是非ご覧下さい。(2024年3月15日配信)