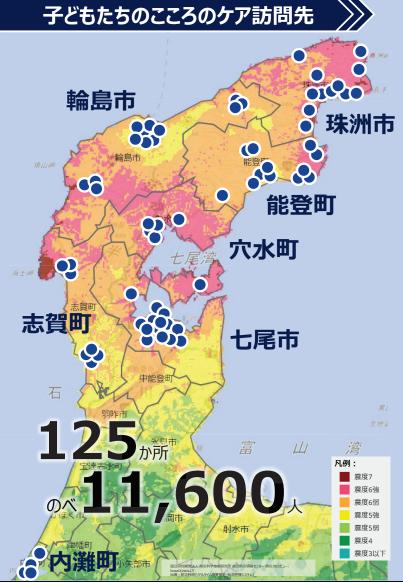

### 子どもたちのこころのケア

アスリートによる学校・園への訪問

125<sub>0</sub> 11,600<sub>0</sub>

訪問したアスリート のべ 512人

エースバーンの参加 15回

学校・園への訪問に関連して・・・

近隣の高齢者福祉施設等への訪問 10回

訪問後の災害ボランティア活動 6回 (2024年9月豪雨災害後)