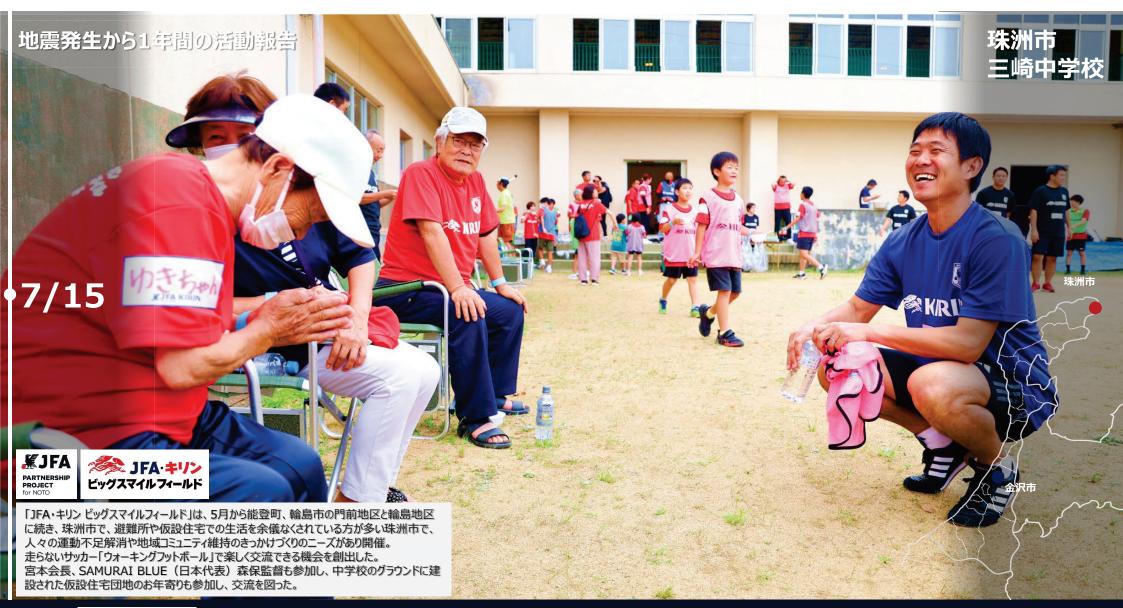

#### 珠洲市

| 訪問先    | 訪問日   | 合計  | 日本代表OBOG                     | 日本財団HEROs/ツエーゲン金沢/トップリーグ機構等           |
|--------|-------|-----|------------------------------|---------------------------------------|
| つばき保育国 | 4/5   | 130 | 永島昭浩·都築龍太·橋本英郎·石川直宏·<br>武田修宏 |                                       |
| 飯田小学校  | 2/19  | 51  |                              | 笹原龍·堀由美恵·松坂拓紀                         |
| 正院小学校  | 2/20  | 12  |                              | 笹原龍·堀由美恵·生山裕人·松坂拓紀                    |
| 上戸小学校  | 2/21  | 5   |                              | 笹原龍·麻生真稔                              |
| 蛸島小学校  | 2/27  | 20  |                              | 笹原龍·小西美加·土居美咲·松坂拓紀                    |
| みさき小学校 | 6/14  | 32  | 永島昭浩·武田修宏                    |                                       |
| 若山小学校  | 2/20  | 17  |                              | 笹原龍・堀由美恵・生山裕人・松坂拓紀・廣井友信               |
| 若山小学校  | 12/3  | 22  | 金田喜稔·中西永輔                    |                                       |
| 宝立小中学校 | 2/21  | 40  | 播戸竜二                         | 笹原龍·麻生真稔                              |
| 宝立小中学校 | 4/5   |     | 永島昭浩·都築龍太·橋本英郎·石川直宏·<br>武田修宏 |                                       |
| 直小学校   | 2/26  | 33  |                              | 笹原龍·小西美加·菊池康平·浦田景子                    |
| 直小学校   | 12/6  | 68  | 安田理大·山田卓也                    | 多田野彩香·中野源一                            |
| 大谷小中学校 | 2/27  | 22  |                              | 笹原龍・小西美加・土居美咲・松坂拓紀・廣井友信               |
| 大谷小中学校 | 11/14 | 6   | 久保竜彦・ハーフナー・マイク               | 小西美加                                  |
| 三崎中学校  | 2/23  | 18  | 永島昭浩                         | 笹原龍·岩下達郎·杉山美紗                         |
| 緑丘中学校  | 6/7   | 114 |                              | 笹原龍·杉山美紗·井上鷹·多田野彩香                    |
| 飯田高校   | 2/28  | 38  |                              | 笹原龍・土居美咲・畠山健介・松坂拓紀・<br>杉本一樹・瀬川真帆・根木慎志 |

### コミュニティ支援

JFA・キリン ビッグスマイルフィールド

ウォーキングフットボールイベント**4**回 **292**人

### 能登半島地震復興支援プロジェクト

#被災地に力を 被災地のニーズに沿ったサッカーによる支援

2025年 1月版

JFAでは、防災・復興支援委員会(当時)において、災害後の「復興」がよりよいものにしていくために、発生前からの備えと発生直後の行動の重要性について考えてきました。 能登半島地震においては、発生直後から被災地の自治体やサッカー協会からの情報を得ながら、被災地へのメッセージ発信や登録料免除・特別対応とあわせて、 「能登半島地震復興支援プロジェクト」を立ち上げ、まずは学校再開のタイミングに合わせて必要となった「子どもたちのこころのケア」を多くの皆さんのご協力をいただきながら開始。 トップアスリートが被災地の小中高校や園をくまなく訪問し、すべてのこどもたちにスポーツを通じて災害時のストレスを緩和したり、将来への希望を持てる機会を設けました。 また、訪問先の学校の地域コミュニティが、避難所から仮設住宅へ移るときに途絶えてしまう課題に対して、だれでも一緒に楽しむことができるウォーキングフットボールのイベントを開催しました。 このように、子どもからお年寄りまでサッカーやスポーツを通じた被災地の支援は、これからも長期にわたって必要となっています。引き続き、被災地へのあたたかい応援をよろしくお願いいたします。