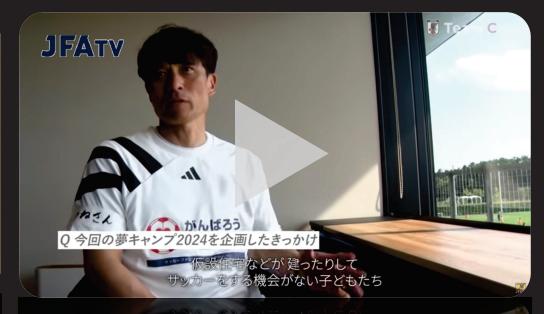

#### Team Cam 特別編 | 夢キャンプ2024 with SAMURAI BLUE

2024年6月1日(土)、高円宮記念JFA夢フィールドにて夢キャンプ2024 with SAMURAI BLUEを開催。能登半島地震によって普段使っていたグラウンドに仮設住宅が設置されるなど、これまでどおりの活動が困難になっている被災地域のサッカー少年・少女を勇気づけるため、#SAMURAIBLUE の選手たちとJFAのパートナー企業と協力し開催されました。#小川航基選手、#鈴木唯人選手、#相馬勇紀選手、#谷口彰悟選手、#橋岡大樹選手、#町田浩樹選手、元サッカー日本代表の巻誠一郎さん、JFAコーチたちと一緒に、天然芝の上でサッカーを楽しみ、選手への質問・交流コーナーや、参加者全員でカレーを食べるなど、笑顔溢れる1日となりました。(2024年6月10日配信)