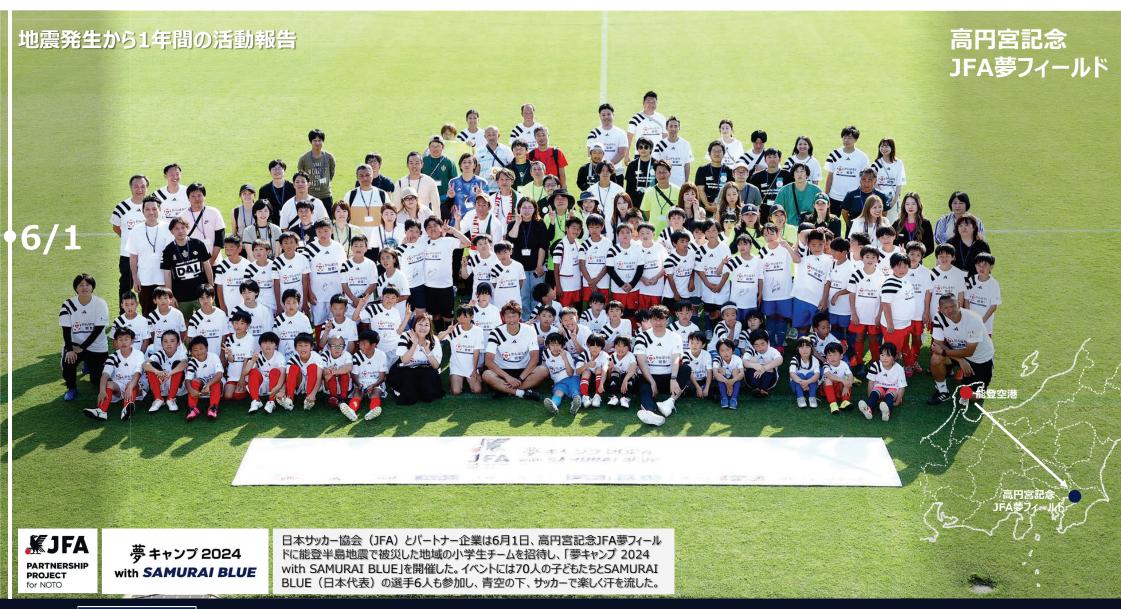

### 夢キャンプ

JFA Partnership Project for NOTO JFA夢フィールドでのSAMURAI BLUEとの交流

**120**人

#### Team Cam 特別編 | 夢キャンプ2024 with SAMURAI BLUE

2024年6月1日(土)、高円宮記念JFA夢フィールドにて夢キャンプ2024 with SAMURAI BLUEを開催。能登半島地震によって普段使っていたグラウンドに仮設住宅が設置されるなど、これまでどおりの活動が困難になっている被災地域のサッカー少年・少女を勇気づけるため、#SAMURAIBLUE の選手たちとJFAのパートナー企業と協力し開催されました。#小川航基選手、#鈴木唯人選手、#相馬勇紀選手、#谷口彰悟選手、#橋岡大樹選手、#町田浩樹選手、元サッカー日本代表の巻誠一郎さん、JFAコーチたちと一緒に、天然芝の上でサッカーを楽しみ、選手への質問・交流コーナーや、参加者全員でカレーを食べるなど、笑顔溢れる1日となりました。(2024年6月10日配信)