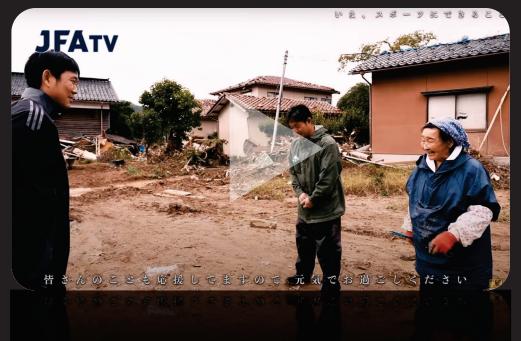

#### 能登半島のいま 森保監督、現地へ | がんばろう能登!サッカーファミリーのチカラをひとつに!

2024年1月に発生した令和6年能登半島地震を受けて、日本サッカー協会(JFA)は復興支援プロジェクトを立ち上げて 支援活動に取り組んでいます。9月の記録的豪雨による被害もあり、能登半島への継続した支援が求められています。 今回、森保 - SAMURAI BLUE (日本代表) 監督が10月20日、21日の両日、現地訪問した際の様子をお届けします。 (2024年11月28日配信)