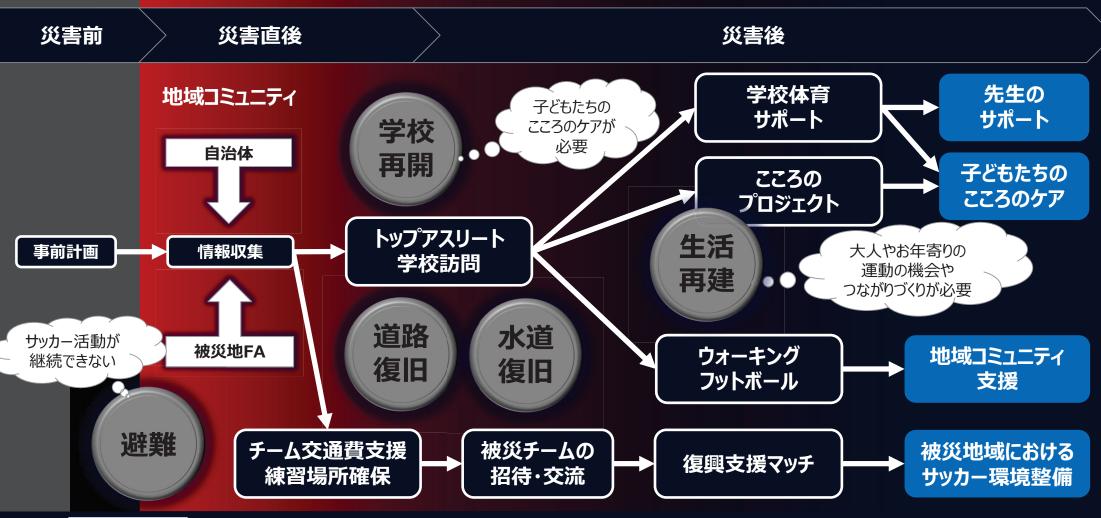

### 活動

JFAが被災者に対して直接実施

約5,800万円

- 子どもたちのこころのケア (アスリート訪問)
- ・JFAこころのプロジェクト「夢の教室」の実施
- 学校体育サポート
- ・その他、被災地における復興支援イベント開催や 被災者の各種イベントへの招待
- ・能登半島豪雨に対する緊急支援

### 子どもたちのこころのケア

能登半島の6市町と内灘町において、 訪問可能なすべての小中高校と保育所等を 各種スポーツのトップアスリート等が訪問し 子どもたちのこころのケアを実施

#### ウォーキングフットボールによるコミュニティ支援

輪島市、珠洲市、能登町において、 「ウォーキングフットボール」を使って 老若男女問わず笑顔の場を作ることで 継続したコミュニティーの絆づくりを支援

### サッカー活動の再開や継続の支援

被災したサッカーチームへの 活動場所確保や移動の支援、 復興支援イベントの開催や招待など サッカーファミリーの活動再開・継続を支援

夢 キャンプ 2024 with SAMURAI BLUE

## 学校体育サポート・夢の教室等

小学校・中学校における体育の授業サポートや JFAこころのプロジェクト「夢の教室」の開催、子どもたちの招待等

この他にも、被災地のニーズに沿った様々な活動を継続して実施。

全国からの支援

サッカーファミリー復興支援金

2024年11月14日時点

71,856,879円

JFAによる拠出