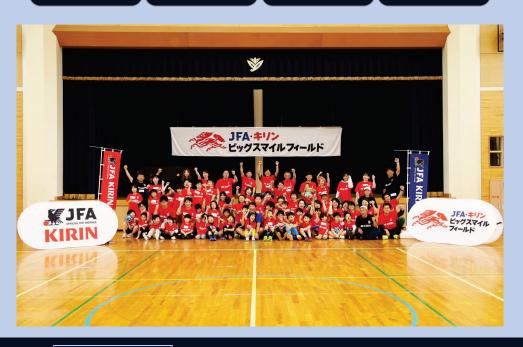

## ウォーキングフットボールによる コミュニティ支援

老若男女楽しむことができる、「ウォーキングフットボール」を活用して、 笑顔の場を作ることで、被災地域のコミュニティーづくりを支援

5/12 能登町

6/22 輪島市門前 6/23 輪島市輪島 7/14 珠洲市

74人

36人

102人

人08

4月

3月

5月

6月

5月12日 JFA・キリンビッグスマイルフィールドを能登町柳田小学校で開催

5月20日 能登半島地震復興支援チャリティオークション開始

5月理事会(5月23日)

[報告]被害状況·活動状況等

JFA・キリンビッグスマイルフィールドを輪島市の2会場で開催 6月22日 輪島市立門前東小学校・6月23日 石川県立輪島高校

7月

7月13日 MS&ADカップ2024 ~能登半島地震復興支援マッチ がんばろう能登~ ガーナ女子代表戦を石川県/金沢ゴーゴーカレースタジアムで開催

7月14日 JFA・キリンビッグスマイルフィールドを珠洲市立三崎中学校で開催

7月理事会(7月18日)

【報告】被害状況·活動状況等