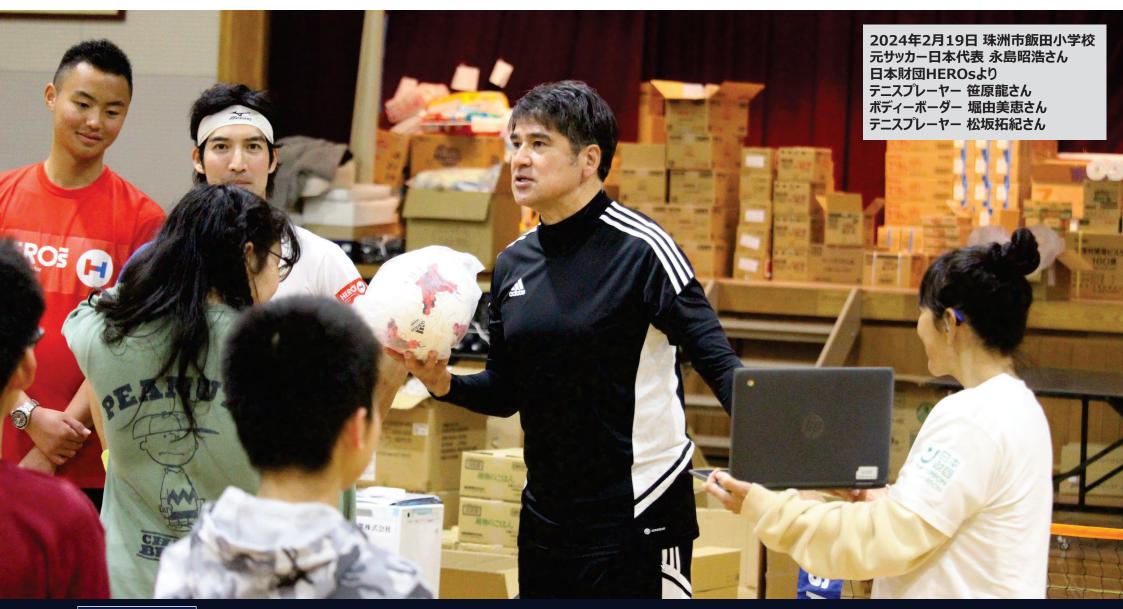

### 子どもたちのこころのケア

能登半島の6市町と内灘町において、 訪問可能なすべての小中高校と保育所等を 各種スポーツのトップアスリート等が訪問し 子どもたちのこころのケアを実施

# 子どもたちのこころのケア

能登半島の6市町と内灘町において、訪問可能なすべての小中高校と保育所等を 各種スポーツのトップアスリート等が訪問し、子どもたちのこころのケアを実施

目的 災害の直後に運動機会を失い、目に見えにくいストレスを抱えがちな子どもたちのこころのケア 運営 サッカー日本代表OB・OG会や、日本財団HEROs、トップリーグ連携機構等、様々なスポーツのトップアスリートのご協力により実施。