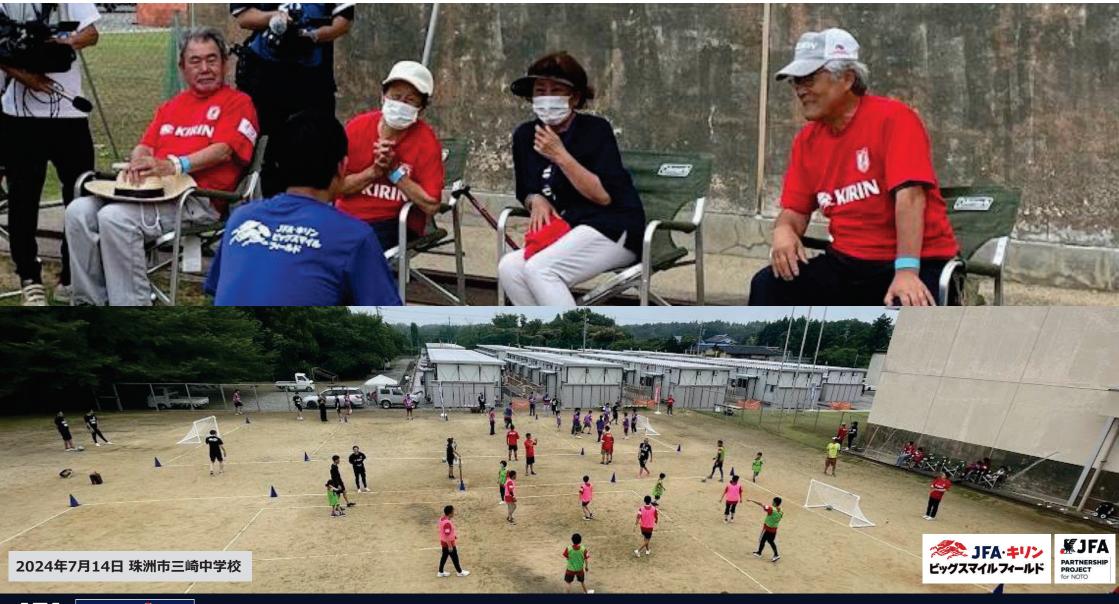

## ウォーキングフットボールによる コミュニティ支援

老若男女楽しむことができる、「ウォーキングフットボール」を活用して、 笑顔の場を作ることで、被災地域のコミュニティーづくりを支援

5/12 能登町

6/22 輪島市門前 6/23 輪島市輪島 7/14 珠洲市

74人

36人

102人

人08

JFA・キリンビッグスマイルフィールドを輪島市の2会場で開催 6月22日 輪島市立門前東小学校・6月23日 石川県立輪島高校

7月

7月13日 MS&ADカップ2024 ~能登半島地震復興支援マッチ がんばろう能登~ ガーナ女子代表戦を石川県/金沢ゴーゴーカレースタジアムで開催

7月14日 JFA・キリンビッグスマイルフィールドを珠洲市立三崎中学校で開催

7月理事会(7月18日)

【報告】被害状況·活動状況等