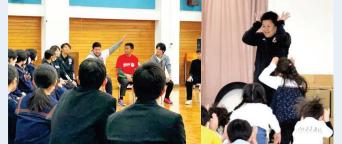

## 学校体育サポート・夢の教室等

交通費・会場費の補助 練習場所確保のサポート・各種調整 各種登録料免除·特別対応 復興支援イベントの開催や招待

3月7日 森保監督とのオンライン交流 輪島・珠洲・能登町の4種登録3チームが参加

4月7日 JFAレディース/ガールズサッカーフェスティバル 元なでしこジャパン3名が参加 JFAから職員1名派遣

6月1日 夢キャンプ with SAMURAI BLUE JFATV 被災地の4種チームをJFAが夢フィールドへ招待

#### 支援の輪を広げよう|がんばろう能登!サッカーファミリーのチカラをひとつに!

3/7(木)能登地方の小学生年代のサッカークラブ3チームを対象に、オンラインイベントを行いました。 元サッカー日本代表の永島昭浩さんMCのもと、子供達は元気に身体を動かし、積極的に手を上げて森保監督へ質問 をしていました。被災地の状況と合わせて、是非ご覧下さい。(2024年3月15日配信)