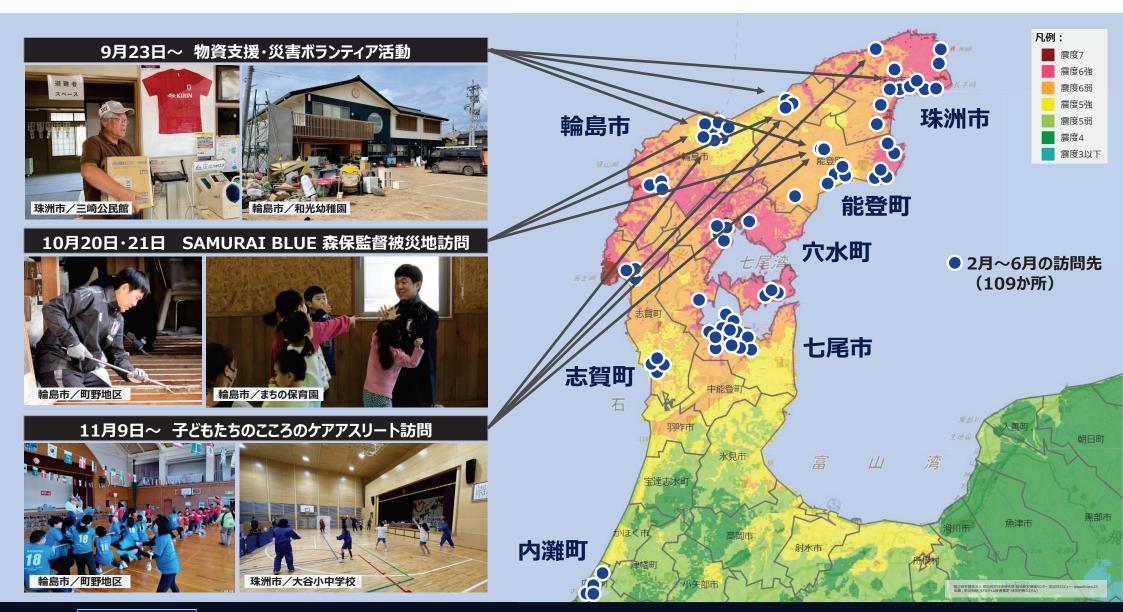

#### JFA能登半島地震復興支援プロジェクトで継続して一元的に対応

| ·9/23(月·祝)  | 輪島市サッカー協会などからの要請に基づき、北野石川県FA会長(JFA能登半島地震復興支援特任リーダー)、<br>廣井ツエーゲン金沢クラブキャプテンが、能登町、輪島市を訪問し、飲料水等の物資支援を実施。      |
|-------------|-----------------------------------------------------------------------------------------------------------|
| ·9/24(火)    | 北野会長が、珠洲市、輪島市町野地区を訪問し、飲料水等の物資支援を実施                                                                        |
| ·9/26 (木)   | リスペクト委員会防災・復興支援部会開催/北野会長が、珠洲市を訪問し、飲料水等の物資支援を実施                                                            |
| ·9/28 (土)   | 北野会長、石川県FA、Fリーグヴィンセドール白山のメンバーにより、飲料水等の物資支援と現地ボランティア活動を実施                                                  |
| ·10/1(火)    | 北野会長、輪島市門前地区へ飲料水等の物資支援を実施                                                                                 |
| ·10/2(水)    | キリンよりご提供の飲料水を、珠洲市の避難所等へ提供(以後、被災地域へ順次展開。)                                                                  |
| ·10/14(月·祝) | 北野会長、ツエーゲン金沢選手、日本財団HEROsにて、輪島市での物資配布と小学生とのサッカー交流を実施                                                       |
| ·10/15(火)   | JFA文化創造拠点blue-ing!にて、ちょんまげ隊長つんさんと能登の子どもたちによる活動報告会を開催                                                      |
|             | FIFAワールドカップ26 アジア最終予選(3次予選)@埼玉にて、JFA能登半島地震サッカーファミリー復興支援金募金活動を実施                                           |
| ·10/19(土)   | JFAユニクロサッカーキッズ in 石川を石川県輪島市で実施                                                                            |
| ·10/20(日)   | SAMURAI BLUE(日本代表)森保監督が輪島市を訪問( $\sim$ 10/21(月))                                                           |
| ·10/26 (土)  | なでしこジャパン(日本女子代表)MIZUHO BLUE DREAM MATCH @国立において、募金活動を実施<br>みずほフィナンシャルグループ、キリン、読売新聞から募金活動への参加やメッセージ発信等のご協力 |
| ·11/9(土)    | 輪島市まちの保育園の地域運動会へ、元なでしこジャパン(日本女子代表)山根恵里奈さんを派遣                                                              |
|             | 日本財団HEROsと連携し、杉山美紗さん(アーティスティックスイミング)とともに活動し、災害ボランティア活動にも参加                                                |
| ·11/11(月)   | 能登町立小木小学校で子どもたちへのこころのケアのアスリート訪問を実施                                                                        |
|             | サッカー日本代表OB・OG会:中西永輔さん、安田理大さん、日本財団HEROs:笹原龍さん(テニス)                                                         |
| ·11/12(火)   | 輪島市わじまミドリ保育園で子どもたちへのこころのケアのアスリート訪問を実施後、町野町で災害ボランティア作業を実施                                                  |
| 44/44(      | サッカー日本代表OB・OG会:中西永輔さん、安田理大さん、日本財団HEROs:笹原龍さん(テニス)                                                         |
| ·11/14(木)   | 能登町立小木小学校で子どもたちへのこころのケアのアスリート訪問を実施<br>サッカー日本代表OB・OG会:久保竜彦さん、ハーフナー・マイクさん、日本財団HEROs:小西美加さん(野球)              |