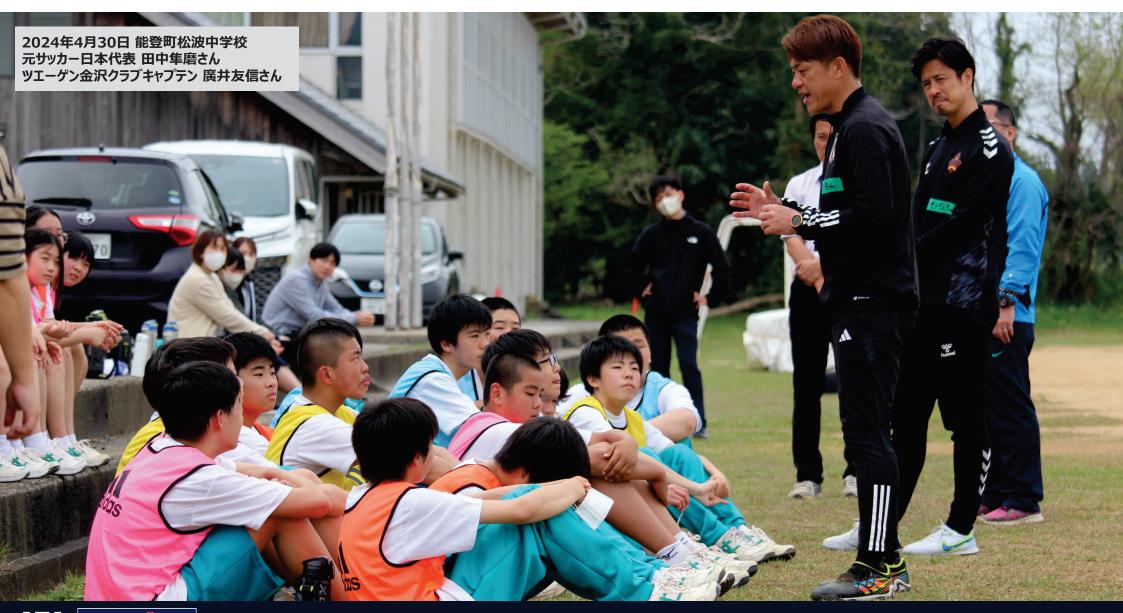

### 子どもたちのこころのケア

能登半島の6市町と内灘町において、 訪問可能なすべての小中高校と保育所等を 各種スポーツのトップアスリート等が訪問し 子どもたちのこころのケアを実施

# 子どもたちのこころのケア

能登半島の6市町と内灘町において、訪問可能なすべての小中高校と保育所等を 各種スポーツのトップアスリート等が訪問し、子どもたちのこころのケアを実施

目的 災害の直後に運動機会を失い、目に見えにくいストレスを抱えがちな子どもたちのこころのケア 運営 サッカー日本代表OB・OG会や、日本財団HEROs、トップリーグ連携機構等、様々なスポーツのトップアスリートのご協力により実施。

場所 被災6市町を中心に、希望のある小中高校と幼稚園・保育所等を訪問。教育委員会等と連携し調整。

| 訪問先 | 小·中·高 | 保育所等 |
|-----|-------|------|
| 珠洲市 | 12    | 1%   |
| 輪島市 | 4%    | 5※   |
| 能登町 | 10    | 5    |
| 穴水町 | 3     | 3    |
| 志賀町 | 4     | 3    |
| 七尾市 | 13    | 17   |
| 内灘町 | 1     | 4    |