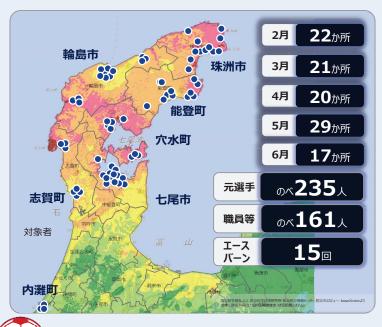

場所 被災6市町を中心に、希望のある小中高校と幼稚園・保育所等を訪問。教育委員会等と連携し調整。

| 訪問先 | 小·中·高 | 保育所等 |
|-----|-------|------|
| 珠洲市 | 12    | 1%   |
| 輪島市 | 4%    | 5※   |
| 能登町 | 10    | 5    |
| 穴水町 | 3     | 3    |
| 志賀町 | 4     | 3    |
| 七尾市 | 13    | 17   |
| 内灘町 | 1     | 4    |

6月までの実施分 ※学校・園の休止・一時移転等により現時点で実施困難な学校・園あり

**リテム** がんばろう 能登! サッカーファミリーのテカラをひとつに!

**ブラム** がんばろう ♥ 能登!

**プラム** がんばろう 能登!

能登半島地震復興支援活動