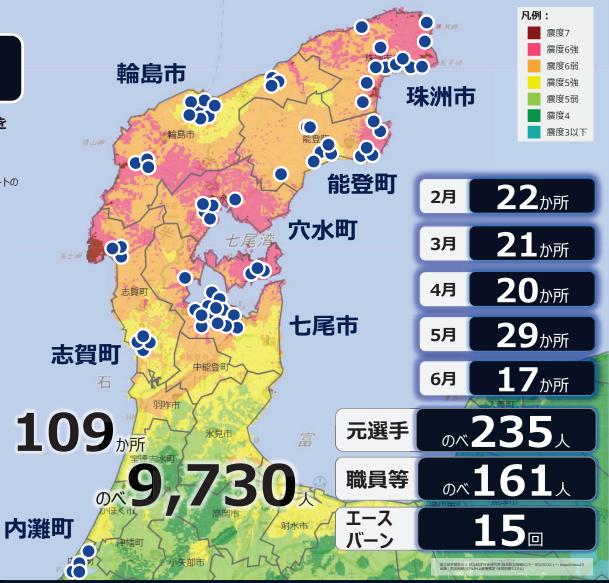

### 子どもたちのこころのケア

能登半島の6市町と内灘町において、 訪問可能なすべての小中高校と保育所等を 各種スポーツのトップアスリート等が訪問し 子どもたちのこころのケアを実施

# 子どもたちのこころのケア

能登半島の6市町と内灘町において、訪問可能なすべての小中高校と保育所等を 各種スポーツのトップアスリート等が訪問し、子どもたちのこころのケアを実施

目的 災害の直後に運動機会を失い、目に見えにくいストレスを抱えがちな子どもたちのこころのケア 運営 サッカー日本代表OB・OG会や、日本財団HEROs、トップリーグ連携機構等、様々なスポーツのトップアスリートのご協力により実施。

場所 被災6市町を中心に、希望のある小中高校と幼稚園・保育所等を訪問。教育委員会等と連携し調整。

| 訪問先 | 小·中·高 | 保育所等 |
|-----|-------|------|
| 珠洲市 | 12    | 1%   |
| 輪島市 | 4%    | 5※   |
| 能登町 | 10    | 5    |
| 穴水町 | 3     | 3    |
| 志賀町 | 4     | 3    |
| 七尾市 | 13    | 17   |
| 内灘町 | 1     | 4    |

6月までの実施分 ※学校・園の休止・一時移転等により現時点で実施困難な学校・園あり

**リテム** がんばろう 能登! サッカーファミリーのテカラをひとつに!

**ブラム** がんばろう ♥ 能登!

**プラム** がんばろう 能登!

能登半島地震復興支援活動