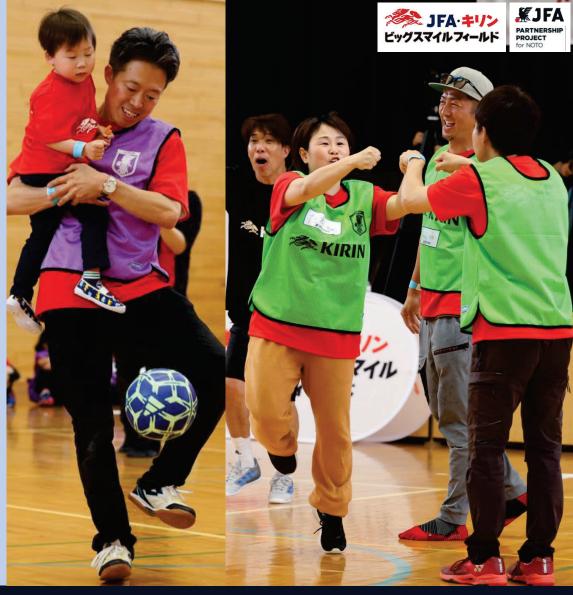

## ウォーキングフットボールによる コミュニティ支援

老若男女楽しむことができる、「ウォーキングフットボール」を活用して、 笑顔の場を作ることで、被災地域のコミュニティーづくりを支援

5/12 能登町

6/22 輪島市門前 6/23 輪島市輪島 7/14 珠洲市

74人

36人

102人

人08

4月

3月

5月

6月

5月12日 JFA・キリンビッグスマイルフィールドを能登町柳田小学校で開催

5月20日 能登半島地震復興支援チャリティオークション開始

5月理事会(5月23日)

[報告]被害状況·活動状況等

JFA・キリンビッグスマイルフィールドを輪島市の2会場で開催 6月22日 輪島市立門前東小学校・6月23日 石川県立輪島高校

7月

7月13日 MS&ADカップ2024 ~能登半島地震復興支援マッチ がんばろう能登~ ガーナ女子代表戦を石川県/金沢ゴーゴーカレースタジアムで開催

7月14日 JFA・キリンビッグスマイルフィールドを珠洲市立三崎中学校で開催

7月理事会(7月18日)

【報告】被害状況·活動状況等