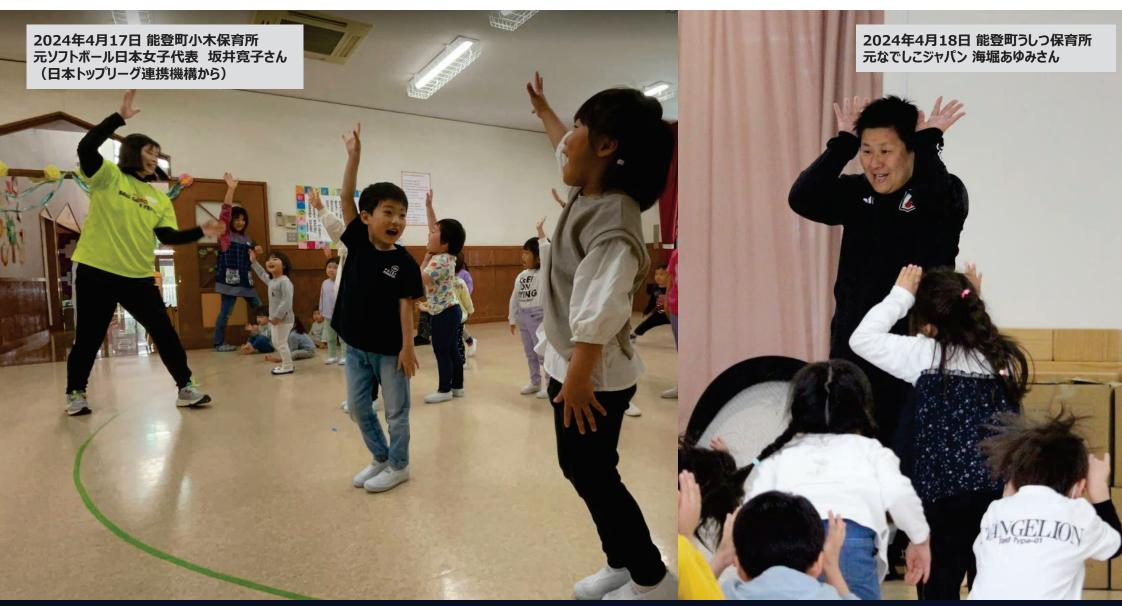

### 子どもたちのこころのケア

能登半島の6市町と内灘町において、 訪問可能なすべての小中高校と保育所等を 各種スポーツのトップアスリート等が訪問し 子どもたちのこころのケアを実施

# 子どもたちのこころのケア

能登半島の6市町と内灘町において、訪問可能なすべての小中高校と保育所等を 各種スポーツのトップアスリート等が訪問し、子どもたちのこころのケアを実施

目的 災害の直後に運動機会を失い、目に見えにくいストレスを抱えがちな子どもたちのこころのケア 運営 サッカー日本代表OB・OG会や、日本財団HEROs、トップリーグ連携機構等、様々なスポーツのトップアスリートのご協力により実施。