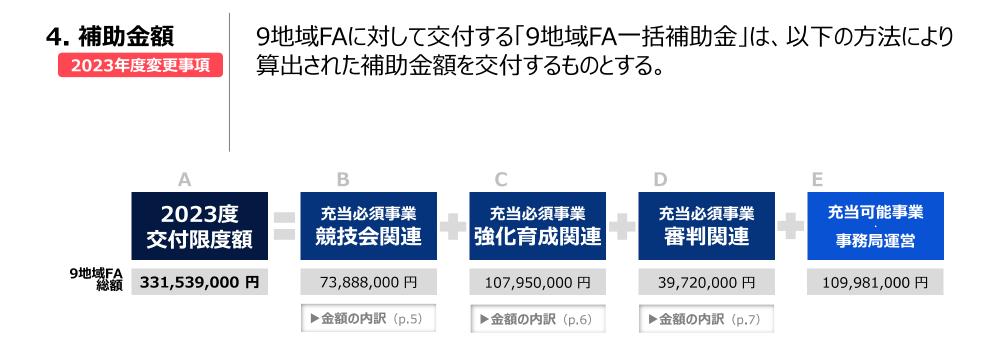

## 4. 補助金額

| В         | 充当必須事業(競技会関連)                                    | ) 補助金額(      | の内訳                                                  |            |
|-----------|--------------------------------------------------|--------------|------------------------------------------------------|------------|
| <u>No</u> | 充当必須事業名                                          | <u>算出額(</u>  | (9地域FA総額) および算出根拠                                    |            |
| 1         | 高円宮杯 JFA U-18<br>サッカープリンスリーグ                     | 47,980,000 円 |                                                      | 算出額<br>変更  |
| 2         | 高円宮杯 JFA全日本U-15<br>サッカー選手権大会(プレーオフ)              | 8,473,000 円  | 2023年度試合予定数より算出<br>(基本補助金50千円+試合数×39千円)<br><b>損</b>  | 額・算出<br>変更 |
| 3         | 全国クラブチーム選手権大会                                    | 3,685,000 円  | 75千円×地域内都道府県数(北海道4県分)<br>但し、全国大会開催県は除く               |            |
| 4         | JFA 全日本U-15女子選手権大会                               | 1,800,000 円  | 2023年度の試合予定数より算出<br>基本補助金50千円+試合数をもとにした金額            |            |
| 5         | JFA 全日本フットサル選手権大会                                | 4,750,000 円  | 関東・九州650千円、東北・関西550千円、北信越・<br>中国500千円、北海道・東海・四国450千円 |            |
| 6         | JFA 全日本女子フットサル選手権大会                              | 1,350,000 円  | 各地域一律150千円                                           |            |
| 7         | JFA 全日本大学フットサル大会                                 | 1,350,000 円  | 各地域一律150千円                                           |            |
| 8         | JFA 全日本U-18フットサル選手権大会                            | 1,350,000 円  | 各地域一律150千円                                           |            |
| 9         | JFA 全日本U-15フットサル選手権大会<br>JFA 全日本U-15女子フットサル選手権大会 | 1,800,000 円  | 各地域一律200千円                                           |            |
| 10        | JFA 全日本ビーチサッカー大会                                 | 1,350,000 円  | 各地域一律150千円                                           |            |

## 4. 補助金額 C 充当必須事業(強化育成関連) 補助金額の内訳

| <u>No</u>     | 充当必須事業名                            | <u>算出額(</u>  | <u>(9地域FA総額)および算出根拠</u>                                    |
|---------------|------------------------------------|--------------|------------------------------------------------------------|
| 11            | トレセン/地域リーグ支援(男子)                   | 1,800,000 円  | 各地域一律200千円                                                 |
| 12            | トレセン/地域リーグ支援(女子)                   | 4,700,000 円  | 100千円地域内都道府県数                                              |
| 13            | ナショナルトレセンU-12                      | 15,300,000 円 | 登録選手数、参加人数等を踏まえ地域毎に算出                                      |
| 14            | ナショナルトレセンU-13                      | 7,450,000 円  | NTCU-13地域開催 関東・関西1,100千円、北海道、東北、<br>北信越、東海、中国、四国、九州750千円   |
| 15            | 9地域トレセンスタッフ研修会<br>(U-16/U-14/U-12) | 5,000,000 円  | 25千円×4カテゴリー×地域内都道府県数(北海道は4県<br>分)                          |
| 16            | 地域女子トレセンスタッフ研修会                    | 4,650,000 円  | 関東・九州650千円、東北・関西550千円、北信越・中国<br>500千円、北海道・東海・四国450千円       |
| 17            | 地域トレセン女子U-15/U-12                  | 8,100,000 円  | 各地域一律900千円                                                 |
| 18            | リーグ補助金(地域U-13/U-15)※               | 27,000,000 円 | U-15:2,000千円、U-13:最大1,000千円<br>(100試合未満の場合は試合数×10千円)       |
| 19            | リーグ補助金(地域女子U-15) ※                 | 13,700,000 円 | 150千円(九州のみ上限350千円)+試合数×15千円各地域<br>上限額1,500千円、九州のみ上限1,700千円 |
| 20            | 地域GKキャンプ開催補助                       | 2,700,000 円  | 各地域一律300千円                                                 |
| 21            | 強化育成資金                             | 17,550,000 円 | 各地域一律1,950千円                                               |
| <del>22</del> | <del>JFA U-12 ガールズゲーム</del> _      | 項目削除         |                                                            |

## 4. 補助金額

| D         | 充当必須事業(審判関連)                | 補助金額の内訳      |                                                                                  |
|-----------|-----------------------------|--------------|----------------------------------------------------------------------------------|
| <u>No</u> | 充当必須事業名                     | 算出額(         | 9地域FA総額)および算出根拠                                                                  |
| 22        | 2級審判員指導補助金                  | 8,670,000 円  | 各地域一律400千円+および2級審判員の登録人数<br>に応じて算出+2023年度の登録1級・女子1級・フッ<br>トサル1級審判員数に対し10千円/1人(※) |
| 23        | 地域審判指導者トレセン補助金              | 21,600,000 円 | 各地域一律2,400千円                                                                     |
| 24        | 地域レフェリーアカデミー補助金             | 9,000,000 円  | 各地域一律1,000千円                                                                     |
| 25        | 2級審判インストラクター認定<br>・更新講習会補助金 | 450,000 円    | 各地域一律50千円                                                                        |
|           |                             |              |                                                                                  |